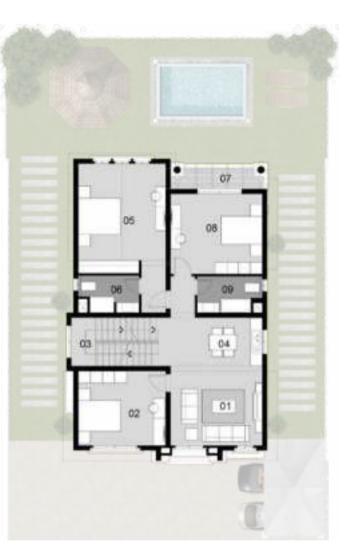

### Area: **514 M**<sup>2</sup>

Number of Bedrooms: 5

Including Roof Terrace: 109 M<sup>2</sup>

| 01.Bedroom 1               | 3.75×4.65 |
|----------------------------|-----------|
| 02.Bedroom 2               | 3.75×4.00 |
| 03.Terrace 1               | 1.40×3.25 |
| 04.Kitchenette             | 3.10×2.80 |
| 05.Lobby                   | 3.10×2.50 |
| 06.Stair                   | 3.10×3.85 |
| 07.Master Bedroom          | 6.10×4.70 |
| 08.Master Bedroom Dressing | 1.80×3.90 |
| 09.Master Bedroom Bathroom | 1.80×3.90 |
| 10.Terrace 2               | 2.10×4.40 |
| 11.Terrace 3               | 2.80×4.40 |
| 12.Bedroom 3               | 6.10×3.95 |
| 13.Bathroom 1              | 1.80×2.70 |
| 14.Bathroom 2              | 1.80×2.55 |
|                            |           |