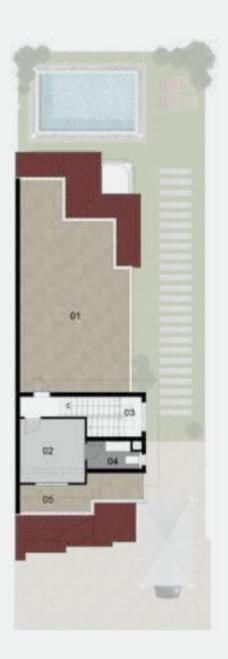

## Ground floor

### VILLA 'A'-MEDITERRANEAN First floor

Area: **464 M**<sup>2</sup> Number of Bedrooms: **5** Including Roof Terrace: **68 M**<sup>2</sup>

| 01.Bedroom 1               | 4.25×4.70          |
|----------------------------|--------------------|
| 02.Bedroom 2               | 3.80×4.00          |
| 03.Terrace 1               | 1.00×3.00          |
| 04.Kitchenette             | 3.10×2.85          |
| 05.Lobby                   | 3.10×2.60          |
| 06.Stair                   | 3.10×4.20          |
| 07.Master Bedroom          | 6.10×4.70          |
| 08.Master Bedroom Dressing | 1.80×3.90          |
| 09.Master Bedroom Bathroom | 1.80×3.90          |
| 10.Bedroom 3               | $6.10 \times 4.00$ |
| 11.Bathroom 1              | 1.80×2.60          |
| 12.Bathroom 2              | 1.80×2.60          |
| 13.Terrace 2               | 1.85×6.90          |
|                            |                    |

## VILLA 'A'-MEDITERRANEAN Penthouse

Area: **464 M**<sup>2</sup> Number of Bedrooms: **5** Including Roof Terrace: **68 M**<sup>2</sup>

| 01.Roof Terrace | 14.0×8.20          |
|-----------------|--------------------|
| 02.Room         | 7.10×3.50          |
| 03.Stair        | $3.10 \times 4.00$ |
| 04.Bathroom     | 3.80×1.50          |