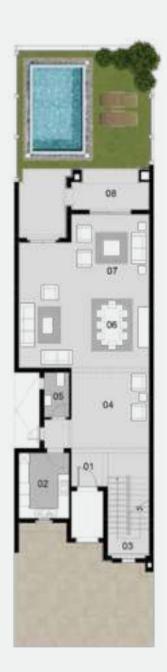

### VILLA 'A'-MEDITERRANEAN First floor

Area: **464 M**<sup>2</sup> Number of Bedrooms: **5** Including Roof Terrace: **68 M**<sup>2</sup>

| 01.Bedroom 1               | 4.25×4.70          |
|----------------------------|--------------------|
| 02.Bedroom 2               | 3.80×4.00          |
| 03.Terrace 1               | 1.00×3.00          |
| 04.Kitchenette             | 3.10×2.85          |
| 05.Lobby                   | 3.10×2.60          |
| 06.Stair                   | 3.10×4.20          |
| 07.Master Bedroom          | 6.10×4.70          |
| 08.Master Bedroom Dressing | 1.80×3.90          |
| 09.Master Bedroom Bathroom | 1.80×3.90          |
| 10.Bedroom 3               | $6.10 \times 4.00$ |
| 11.Bathroom 1              | 1.80×2.60          |
| 12.Bathroom 2              | 1.80×2.60          |
| 13.Terrace 2               | 1.85×6.90          |
|                            |                    |

## VILLA 'A'-MEDITERRANEAN Penthouse

Area: **464 M**<sup>2</sup> Number of Bedrooms: **5** Including Roof Terrace: **68 M**<sup>2</sup>

| 01.Roof Terrace | 14.0×8.20          |
|-----------------|--------------------|
| 02.Room         | 7.10×3.50          |
| 03.Stair        | $3.10 \times 4.00$ |
| 04.Bathroom     | 3.80×1.50          |