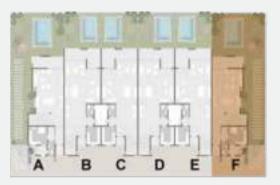

es or additional construction. 6. Exact specifications and details vary between each unit. For exact technical details, please refer to the contract. 7. Reserving the right to make minor alterations to the drawings of 5% added or deducted from areas & values.5% added or deducted from areas & values.

### Townhouse '6'-Modern 01 The Corner Ground floor

### Area: **378** M<sup>2</sup> Number of Bedrooms: 4 Including Roof Terrace: 87 M<sup>2</sup>

| 01.Entrance  | 3.50×1.65 |
|--------------|-----------|
| 02.Kitchen   | 3.50×4.00 |
| 03.Corridor  | 2.40×1.40 |
| 04.Bathroom  | 2.60×1.30 |
| 05.Terrace 1 | 1.75×1.20 |
| 06.Lobby     | 2.20×2.80 |
| 07.Stair     | 2.20×4.10 |
| 08.Dinning   | 5.10×5.35 |
| 09.Reception | 3.85×5.95 |
| 10.Terrace 2 | 3.00×6.20 |
|              |           |



#### Disclaimer.



### Townhouse '6'-Modern 01 The Corner First floor

### Area: 378 M<sup>2</sup>

Number of Bedrooms: 4

Including Roof Terrace: **87 M**<sup>2</sup>

| 01.Bedroom 1               | 4.20×4.60 |
|----------------------------|-----------|
| 02.Bathroom                | 3.50×2.00 |
| 03.Corridor 1              | 1.20×4.60 |
| 04.lobby                   | 2.20×2.80 |
| 05.Stair                   | 2.20×4.20 |
| 06.Corridor 2              | 4.10×1.20 |
| 07.Bedroom 2               | 4.10×4.75 |
| 08.Master Bedroom          | 6.80×6.00 |
| 09.Master Bedroom Dressing | 2.25×2.75 |
| 10.Master Bedroom Bathroom | 2.00×4.00 |
| 11.Terrace                 | 2.10×1.80 |





1. These renders are for illustrative purposes only; Minor changes are applicable as per actual master plan