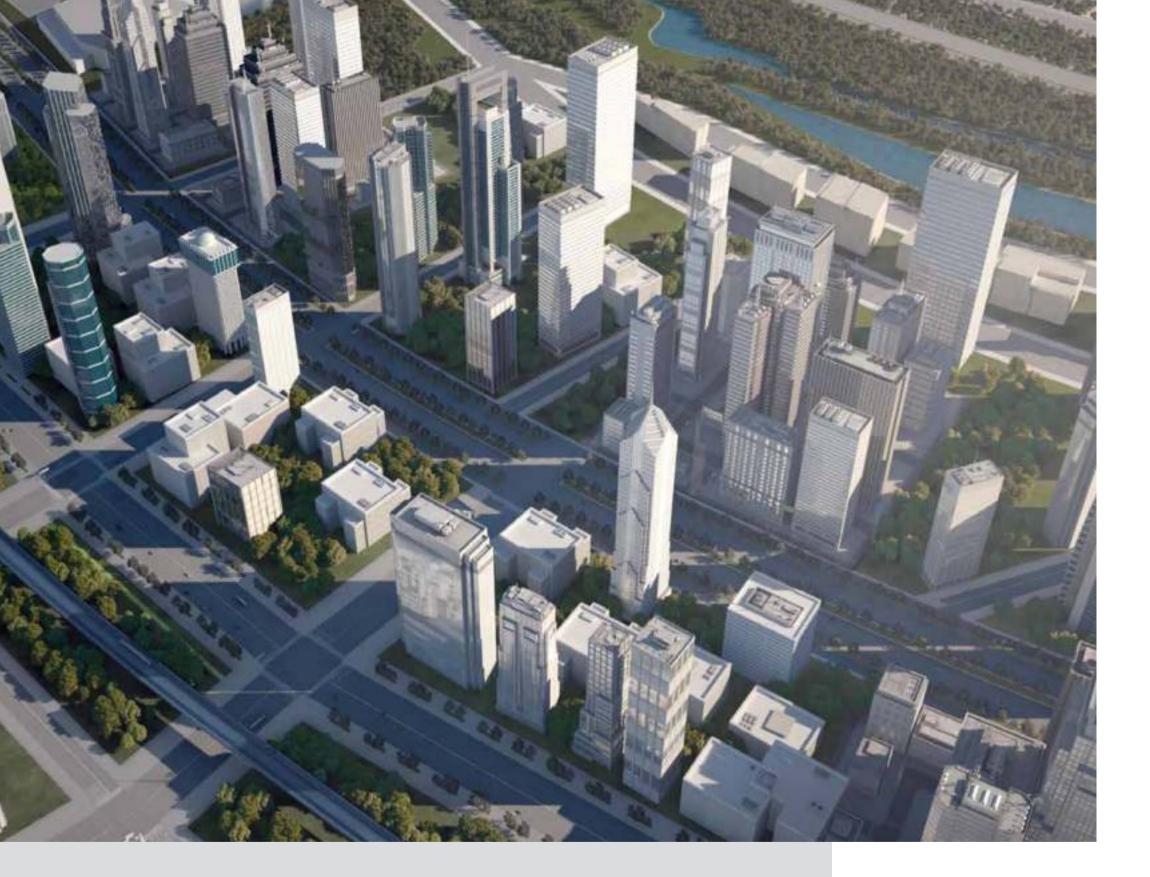

### The New Capital is a new restart button for Cairenes.

The full-fledged city rising from the ground will cover an area of 170,000 feddans split into residential areas. This new city, equipped with an international airport, parks, an electric train, medical facilities, schools and colleges will be home to 15 million people.

An infrastructure up to the standards of our current times and the future ahead.