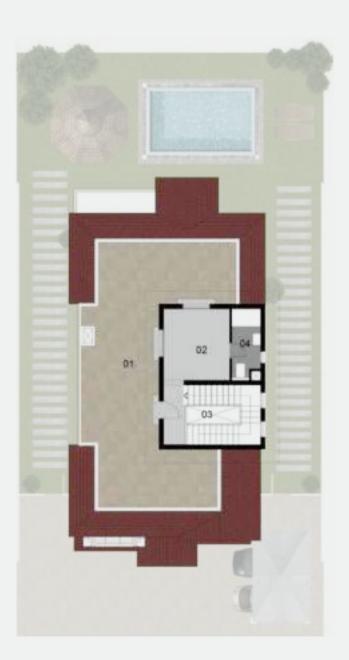

## VILLA 'A'-MEDITERRANEAN Penthouse

Area: **464 M**<sup>2</sup> Number of Bedrooms: **5** Including Roof Terrace: **68 M**<sup>2</sup>

| 01.Roof Terrace | 14.0×8.20          |
|-----------------|--------------------|
| 02.Room         | 7.10×3.50          |
| 03.Stair        | $3.10 \times 4.00$ |
| 04.Bathroom     | 3.80×1.50          |