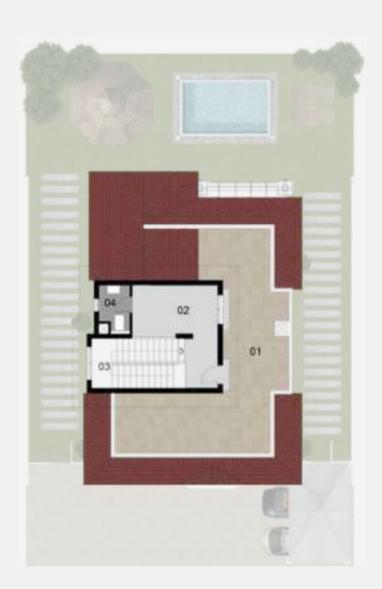

## VILLA 'A'-MEDITERRANEAN Penthouse

Area: **464 M**<sup>2</sup> Number of Bedrooms: **5** Including Roof Terrace: **68 M**<sup>2</sup>

| 01.Roof Terrace | 14.0×8.20          |
|-----------------|--------------------|
| 02.Room         | 7.10×3.50          |
| 03.Stair        | $3.10 \times 4.00$ |
| 04.Bathroom     | 3.80×1.50          |