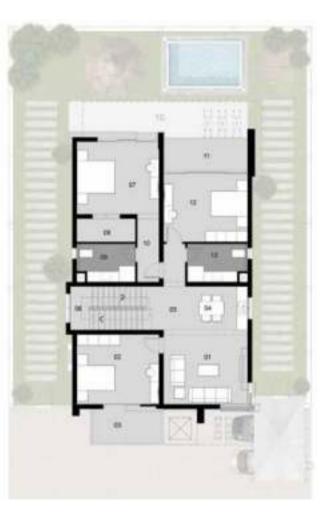

### VILLA 'A'-MEDITERRANEAN First floor

Area: **464 M**<sup>2</sup> Number of Bedrooms: **5** Including Roof Terrace: **68 M**<sup>2</sup>

| 01.Bedroom 1               | 4.25×4.70          |
|----------------------------|--------------------|
| 02.Bedroom 2               | 3.80×4.00          |
| 03.Terrace 1               | 1.00×3.00          |
| 04.Kitchenette             | 3.10×2.85          |
| 05.Lobby                   | 3.10×2.60          |
| 06.Stair                   | 3.10×4.20          |
| 07.Master Bedroom          | 6.10×4.70          |
| 08.Master Bedroom Dressing | 1.80×3.90          |
| 09.Master Bedroom Bathroom | 1.80×3.90          |
| 10.Bedroom 3               | $6.10 \times 4.00$ |
| 11.Bathroom 1              | 1.80×2.60          |
| 12.Bathroom 2              | 1.80×2.60          |
| 13.Terrace 2               | 1.85×6.90          |
|                            |                    |

## VILLA 'A'-MEDITERRANEAN Penthouse

Area: **464 M**<sup>2</sup> Number of Bedrooms: **5** Including Roof Terrace: **68 M**<sup>2</sup>

| 01.Roof Terrace | 14.0×8.20          |
|-----------------|--------------------|
| 02.Room         | 7.10×3.50          |
| 03.Stair        | $3.10 \times 4.00$ |
| 04.Bathroom     | 3.80×1.50          |