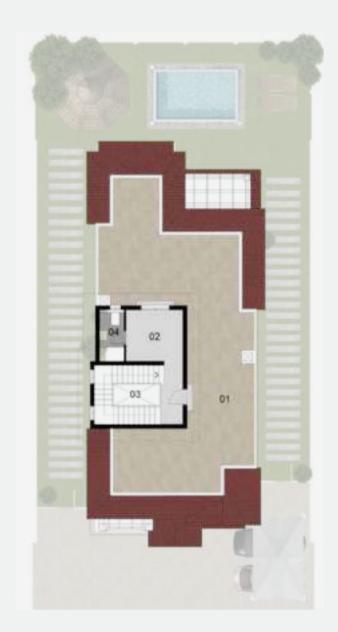

### Area: **514 M**<sup>2</sup> Number of Bedrooms: **5** Including Roof Terrace: **109 M**<sup>2</sup>

| 01.Roof Terace | 15.70×8.75 |
|----------------|------------|
| 02.Room        | 3.25×3.50  |
| 03.Stair       | 3.10×5.10  |
| 04.Toilet      | 3.80×1.50  |