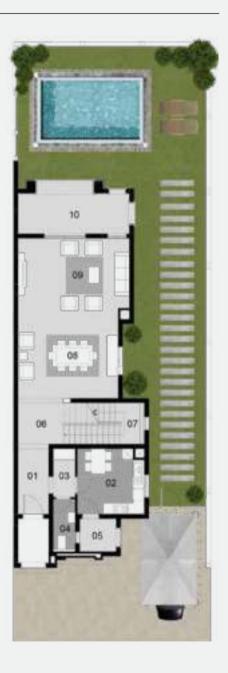

## TOWNHOUSE '4'-MEDITERRANEAN The Middle Ground floor

Area: **382 M2** 

Number of Bedrooms: **3** Including Roof Terrace: **72** M<sup>2</sup>

| 01.Entrance  | 1.80 X 1.75 |
|--------------|-------------|
| 02.Kitchen   | 3.50 X 2.70 |
| 03.Stair     | 5.50 X 2.20 |
| 04.Lobby     | 4.10 X 6.00 |
| 05.Bathroom  | 2.40 X 1.35 |
| 06.Dining    | 4.50 X 4.15 |
| 07.Reception | 8.20 X 7.00 |
| 08.Terrace   | 1.50 X 4.20 |

## TOWNHOUSE '4'-MEDITERRANEAN The Middle First floor

## TOWNHOUSE '4'-MEDITERRANEAN The Middle Penthouse

Area: **382 M2** Number of Bedrooms: **3** Including Roof Terrace: **72 M**<sup>2</sup>

| 01.Roof Terrace | 15.5 X 7.20 |
|-----------------|-------------|
| 02.Room         | 2.70 X 4.00 |
| 03.Stair        | 2.20 X 5.70 |
| 04.Bathroom     | 1.30 X 2.20 |