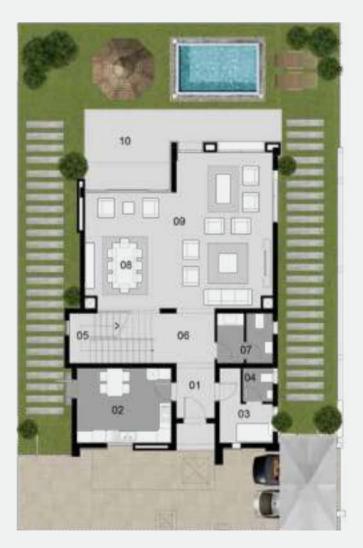

### Villa 'AS'-MEDITERRANEAN Ground floor

Area: **412 M2** Number of Bedrooms: 5 Including Roof Terrace: **52** M<sup>2</sup>

| 01.Entrance      | 3.00 X 1.75 |
|------------------|-------------|
| 02.Guest Bedroom | 4.80 X 3.30 |
| 03.Kitchen       | 4.25 X 3.25 |
| 04.Bathroom 1    | 3.10 X 1.90 |
| 05.Lobby         | 3.10 X 3.30 |
| 06.Stair         | 3.10 X 4.00 |
| 07.Dining        | 5.00 X 6.00 |
| 08.Reception     | 5.50 X 6.00 |
| 09.Terrace       | 1.85 X 6.80 |