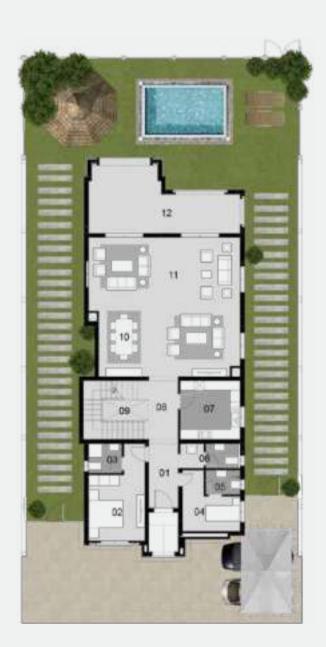

### Villa 'A'-Modern 01 Ground floor

Area: **514 M**<sup>2</sup> Number of Bedrooms: 5 Including Roof Terrace: **109** M<sup>2</sup>

| 01.Entrance        | 1.95×1.75 |
|--------------------|-----------|
| 02.Guest Bedroom   | 3.85×3.25 |
| 03.Maid's Bedroom  | 3.75×3.25 |
| 04.Maid's Bathroom | 1.80×1.90 |
| 05.Stair           | 3.10×3.85 |
| 06.Lobby           | 3.10×3.20 |
| 07.Bathroom        | 3.00×2.00 |
| 08.Kitchen         | 4.00×3.40 |
| 09.Reception       | 8.10×5.25 |
| 10.Dining          | 5.20×3.50 |
| 11.Terrace 1       | 2.60×4.70 |
| 12.Terrace 2       | 2.10×4.50 |