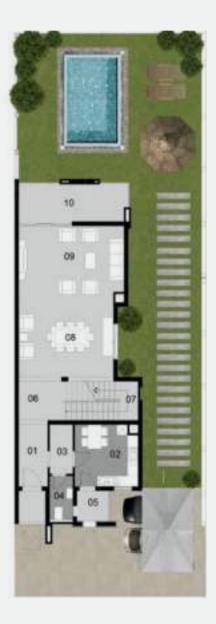

## TOWNHOUSE '4'-MEDITERRANAN The Corner Ground floor

Area: **357 M2** Number of Bedrooms: 3 Including Roof Terrace: 55 M<sup>2</sup>

| 01.Entrance  | 3.50 X 1.65 |
|--------------|-------------|
| 02.Kitchen   | 3.50 X 3.60 |
| 03.Laundry   | 2.60 X 1.20 |
| 04.Bathroom  | 2.80 X 1.20 |
| 05.Terrace 1 | 1.75 X 2.00 |
| 06.Lobby     | 2.20 X 2.30 |
| 07.Stair     | 2.20 X 4.35 |
| 08.Dinning   | 4.85 X 4.35 |
| 09.Reception | 4.00 X 6.00 |
| 10.Terrace 2 | 2.15 X 6.00 |

#### Area: **357 M2**

Number of Bedrooms: 3

Including Roof Terrace: 55 M<sup>2</sup>

| 01.Bedroom 1               | 4.30 X 5.55 |
|----------------------------|-------------|
| 02.Bathroom                | 3.50 X 1.95 |
| 03.Lobby                   | 1.20 X 4.60 |
| 04.Stair                   | 2.20 X 5.40 |
| 05.Corridor                | 4.00 X 1.20 |
| 06.Bedroom 2               | 4.00 X 4.65 |
| 07.Master Bedroom          | 7.10 X 4.10 |
| 08.Master Bedroom Dressing | 2.25 X 2.75 |
| 09.Master Bedroom Bathroom | 4.40 X 1.65 |
| 10.Terrace                 | 2.20 X 1.60 |

#### Area: **357 M2**

Number of Bedrooms: 3 Including Roof Terrace: **55** M<sup>2</sup>

| 01.Roof Terrace 1 | 11.00 X 6.10 |
|-------------------|--------------|
| 02.Room           | 3.10 X 3.20  |
| 03.Stair          | 2.20 X 4.70  |
| 04.Bathroom       | 1.20 X 3.40  |
| 05.Roof Terrace 2 | 2.80 X 6.00  |