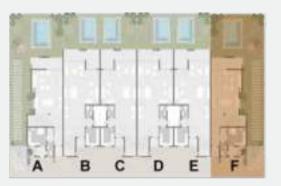

not to scale. 5. Room dimensions are consistent with structural elements and do not include wall finishes or additional construction. 6. Exact specifications and details vary between each unit. For exact technical details, please refer to the contract. 7. Reserving the right to make minor alterations to the drawings of 5% added or deducted from areas & values. 5% added or deducted from areas & values.

### Townhouse '6'-Modern 01 The Corner Penthouse

### Area: **378** M<sup>2</sup> Number of Bedrooms: **4** Including Roof Terrace: **87** M<sup>2</sup>

| 01.Roof Terrace 1 | 11.0×6.00 |
|-------------------|-----------|
| 02.Room           | 3.95×3.65 |
| 03.Stair          | 2.20×4.60 |
| 04.Toilet         | 1.20×3.00 |
| 05.Roof Terrace 2 | 4.10×6.00 |
|                   |           |



#### Disclaimer.



### Townhouse '6'-Modern 01' The Middle Ground floor

### Area: **387 M**<sup>2</sup> Number of Bedrooms: **3** Including Roof Terrace: **86 M**<sup>2</sup>

| 01.Entrance  | 1.80×1.70 |
|--------------|-----------|
| 02.Kitchen   | 3.50×2.70 |
| 03.Stair     | 4.20×2.20 |
| 04.Lobby     | 4.10×4.20 |
| 05.Bathroom  | 2.40×1.35 |
| 06.Dining    | 4.80×4.20 |
| 07.Reception | 8.40×7.00 |
| 08.Terrace   | 2.50×4.60 |



#### Disclaimer.

1. These renders are for illustrative purposes only; Minor changes are applicable as per actual master planning design, construction, constructed units and to the CADs. Please refer to the site and to the CADs. 2. Floor plans layout and furniture plans are for indicative purposes. 3. Please refer to the inventory list, CADs and actual c