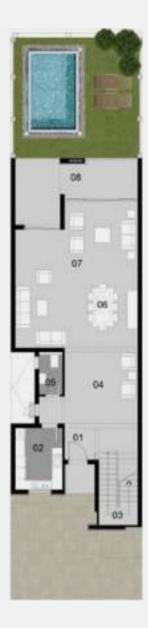

## VILLA 'B'-MEDITERRANEAN Ground floor

Area: **380 M2** Number of Bedrooms: **3** Including Roof Terrace: **44 M**<sup>2</sup>

| 01.Entrance        | 3.10 X 1.85 |
|--------------------|-------------|
| 02.Kitchen         | 3.70 X 4.40 |
| 03.Maid's Bedroom  | 3.70 X 2.55 |
| 04.Maid's Bathroom | 1.60 X 1.45 |
| 05.Stair           | 2.40 X 4.00 |
| 06.Lobby           | 3.70 X 2.80 |
| 07.Bathroom        | 2.40 X 2.50 |
| 08.Dining          | 4.90 X 4.85 |
| 09.Reception       | 7.40 X 9.20 |
| 10.Terrace         | 2.00 X 4.60 |