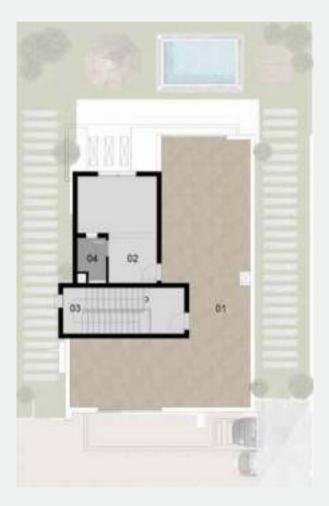

ign, construction, constructed units and to the CADs. Please refer to the site and to the CADs. **2.** Floor plans layout and furniture plans are for indicative purposes. **3.** Please refer to the inventory list, CADs and actual constructed units for areas and areas details. Rendered areas details are based on averages and may vary per unit. **4.** Diagrams are not to scale. **5.** Room dimensions are consistent with structural elements and do not include wall finishes or additional construction. **6.** Exact specifications and details vary between each unit. For exact technical details, please refer to the contract. **7.** Reserving the right to make minor alterations to the drawings of 5% added or deducted from areas & values.5% added or deducted from areas & values.

#### Disclaimer.



### VILLA 'C'-Modern 01 Ground floor

Area: **570** M<sup>2</sup> Number of Bedrooms: **5** Including Roof Terrace: **133** M<sup>2</sup>

| 01.Entrance         | 4.50 X 1.70 |
|---------------------|-------------|
| 02.Guest's Bedroom  | 5.35 X 3.25 |
| 03.Guest's Bathroom | 1.70 X 1.95 |
| 04.Maid's Bedroom   | 2.95 X 3.50 |
| 05.Maid's Bathroom  | 1.40 X 2.00 |
| 06.Bathroom         | 1.50 X 3.50 |
| 07.Kitchen          | 3.40 X 3.50 |
| 08.Lobby            | 3.70 X 1.70 |
| 09.Stair            | 3.40 X 3.80 |
| 10.Dining           | 3.80 X 2.90 |
| 11.Reception        | 8.80 X 8.10 |
| 12.Terrace 1        | 4.10 X 4.00 |
| 13.Terrace 2        | 2.50 X 4.30 |

### MODERN 01 VILLA 'C'

#### Disclaimer.

1. These renders are for illustrative purposes only; Minor changes are applicable a