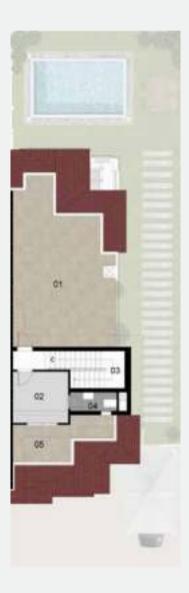

### VILLA 'A'-MEDITERRANEAN First floor

Area: **464 M**<sup>2</sup> Number of Bedrooms: **5** Including Roof Terrace: **68 M**<sup>2</sup>

| 01.Bedroom 1               | 4.25×4.70          |
|----------------------------|--------------------|
| 02.Bedroom 2               | 3.80×4.00          |
| 03.Terrace 1               | 1.00×3.00          |
| 04.Kitchenette             | 3.10×2.85          |
| 05.Lobby                   | 3.10×2.60          |
| 06.Stair                   | 3.10×4.20          |
| 07.Master Bedroom          | 6.10×4.70          |
| 08.Master Bedroom Dressing | 1.80×3.90          |
| 09.Master Bedroom Bathroom | 1.80×3.90          |
| 10.Bedroom 3               | $6.10 \times 4.00$ |
| 11.Bathroom 1              | 1.80×2.60          |
| 12.Bathroom 2              | 1.80×2.60          |
| 13.Terrace 2               | 1.85×6.90          |
|                            |                    |

## VILLA 'A'-MEDITERRANEAN Penthouse

Area: **464 M**<sup>2</sup> Number of Bedrooms: **5** Including Roof Terrace: **68 M**<sup>2</sup>

| 01.Roof Terrace | 14.0×8.20          |
|-----------------|--------------------|
| 02.Room         | 7.10×3.50          |
| 03.Stair        | $3.10 \times 4.00$ |
| 04.Bathroom     | 3.80×1.50          |