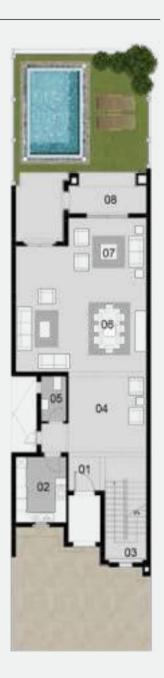

## TOWNHOUSE '4'-MEDITERRANAN The Corner Ground floor

Area: **357 M2** Number of Bedrooms: 3 Including Roof Terrace: 55 M<sup>2</sup>

| 01.Entrance  | 3.50 X 1.65 |
|--------------|-------------|
| 02.Kitchen   | 3.50 X 3.60 |
| 03.Laundry   | 2.60 X 1.20 |
| 04.Bathroom  | 2.80 X 1.20 |
| 05.Terrace 1 | 1.75 X 2.00 |
| 06.Lobby     | 2.20 X 2.30 |
| 07.Stair     | 2.20 X 4.35 |
| 08.Dinning   | 4.85 X 4.35 |
| 09.Reception | 4.00 X 6.00 |
| 10.Terrace 2 | 2.15 X 6.00 |

#### Area: **357 M2**

Number of Bedrooms: 3

Including Roof Terrace: 55 M<sup>2</sup>

| 01.Bedroom 1               | 4.30 X 5.55 |
|----------------------------|-------------|
| 02.Bathroom                | 3.50 X 1.95 |
| 03.Lobby                   | 1.20 X 4.60 |
| 04.Stair                   | 2.20 X 5.40 |
| 05.Corridor                | 4.00 X 1.20 |
| 06.Bedroom 2               | 4.00 X 4.65 |
| 07.Master Bedroom          | 7.10 X 4.10 |
| 08.Master Bedroom Dressing | 2.25 X 2.75 |
| 09.Master Bedroom Bathroom | 4.40 X 1.65 |
| 10.Terrace                 | 2.20 X 1.60 |