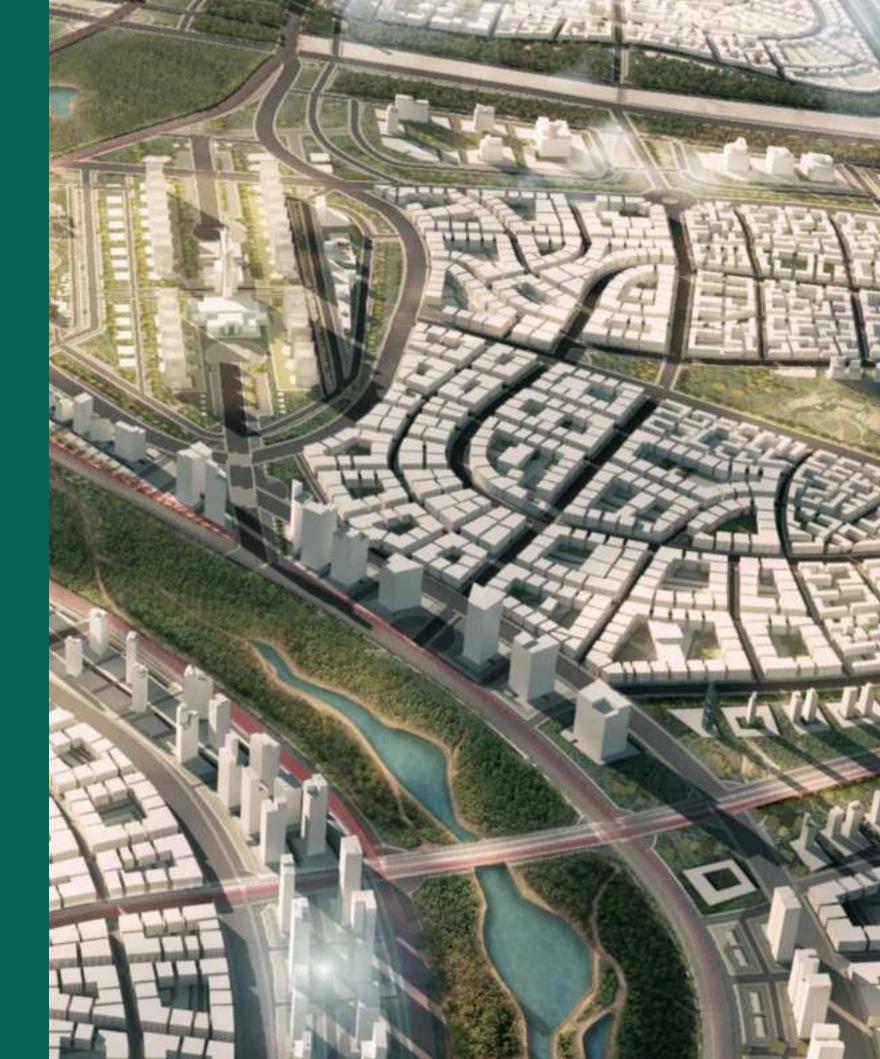

# NEW CAPITAL

ТНЕ

### The New Capital is a new restart button for Cairenes.

The full-fledged city rising from the ground will cover an area of 170,000 feddans split into residential areas. This new city, equipped with an international airport, parks, an electric train, medical facilities, schools and colleges will be home to 15 million people.

An infrastructure up to the standards of our current times and the future ahead.