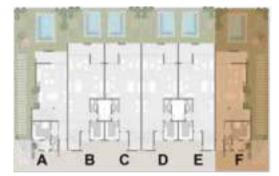

inning   | 5.10×5.35 |
| 09.Reception | 3.85×5.95 |
| 10.Terrace 2 | 3.00×6.20 |
|              |           |



#### Disclaimer.



### Townhouse '6'-Modern 01 The Corner First floor

### Area: 378 M<sup>2</sup>

Number of Bedrooms: 4

Including Roof Terrace: **87 M**<sup>2</sup>

| 01.Bedroom 1               | 4.20×4.60 |
|----------------------------|-----------|
| 02.Bathroom                | 3.50×2.00 |
| 03.Corridor 1              | 1.20×4.60 |
| 04.lobby                   | 2.20×2.80 |
| 05.Stair                   | 2.20×4.20 |
| 06.Corridor 2              | 4.10×1.20 |
| 07.Bedroom 2               | 4.10×4.75 |
| 08.Master Bedroom          | 6.80×6.00 |
| 09.Master Bedroom Dressing | 2.25×2.75 |
| 10.Master Bedroom Bathroom | 2.00×4.00 |
| 11.Terrace                 | 2.10×1.80 |





1. These renders are for illustrative purposes only; Minor changes are applicable as per actual master planning design, construction, constructed units and to the CADs. Please refer to the site and to the CADs. 2. Floor plans layout and furniture plans are for indicative purposes. 3. Please refer to the inventory list, CADs and actual constructed units for areas and areas details. Rendered areas details are based on averages and may vary per unit. 4. Diagrams are not to scale. 5. Room dimensions are consistent with structural elements and do not include wall finishes or additional construction. 6. Exact specifications and details vary between each unit. For exact technical details, please refer to the contract. 7. Reserving the right to make minor alterations to the drawings of 5% adde