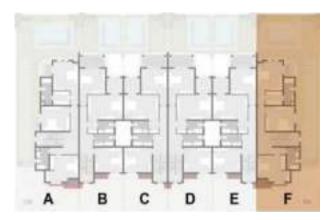

#### AlMaqsad project is 211 Feddans divided on 2 districts.

AlMaqsad has full accessibility to all main roads in New Capital along with Ain Al Sokhna road and Suez road.
AlMaqsad is the closest district to the New Capital airport and valley of embassies. It is surrounded by prominent landmarks in the New Capital such as the cultural, academic, smart and industrial cities. The district is also in close vicinity to the Canadian and European universities.