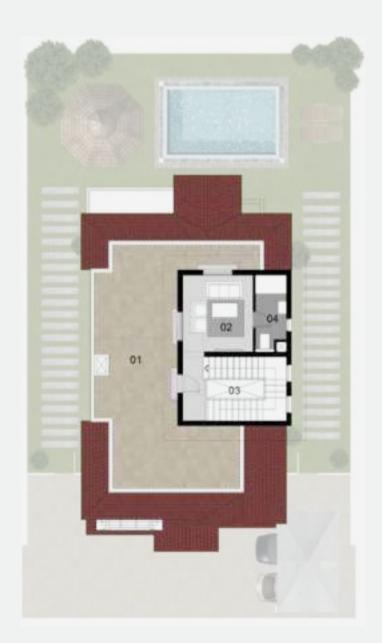

### Area: **514 M**<sup>2</sup> Number of Bedrooms: **5** Including Roof Terrace: **109 M**<sup>2</sup>

| 01.Roof Terace | 15.70×8.75 |
|----------------|------------|
| 02.Room        | 3.25×3.50  |
| 03.Stair       | 3.10×5.10  |
| 04.Toilet      | 3.80×1.50  |