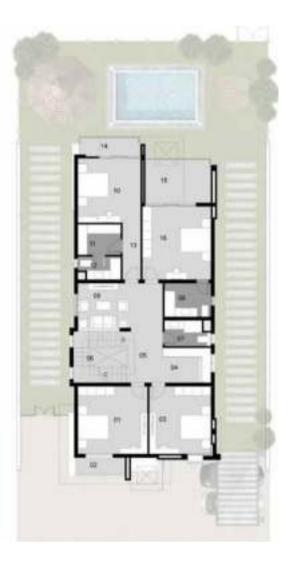

m 1               | 4.50 X 4.60 |
|----------------------------|-------------|
| 02.Terrace 1               | 1.20 X 3.30 |
| 03. Bedroom 2              | 4.50 X 4.10 |
| 04.Kitchenette             | 2.40 X 3.20 |
| 05.Lobby                   | 3.70 X 2.60 |
| 06.Stair                   | 3.70 X 3.40 |
| 07.Bathroom 1              | 1.70 X 3.10 |
| 08.Bathroom 2              | 2.30 X 3.10 |
| 09.Living Room             | 3.00 X 3.30 |
| 10.Master Bedroom          | 4.40 X 4.10 |
| 11.Master Bedroom Dressing | 2.10 X 2.85 |
| 12.Master Bedroom Bathroom | 1.60 X 2.90 |
| 13.Corridor                | 3.70 X 1.20 |
| 14.Terrace 2               | 1.25 X 1.10 |
| 15.Terrace 3               | 2.85 X 4.30 |
| 16.Bedroom 3               | 4.55 X 4.85 |
|                            |             |



### Area: **570** M<sup>2</sup> Number of Bedrooms: **5** Including Roof Terrace: **133** M<sup>2</sup>

| 01.Roof Terrace | 20.0 X 9.00 |
|-----------------|-------------|
| 02.Living Room  | 3.30 X 3.30 |
| 03.Stair        | 4.00 X 3.40 |
| 04.Toilet       | 3.00 X 1.40 |

#### Disclaimer.

1. These renders are for illustrative purposes only; Minor changes are applicable as per actual master planning design, construction, constructed units and to the CADs. Please refer to the site and to the CADs. **2.** Floor plans layout and furniture plans are for indicative purposes. **3.** Please refer to the inventory list, CADs and actual constructed units for areas and areas details. Rendered areas details are based on averages and may vary per unit. **4.** Diagrams are not to scale. **5.** Roo