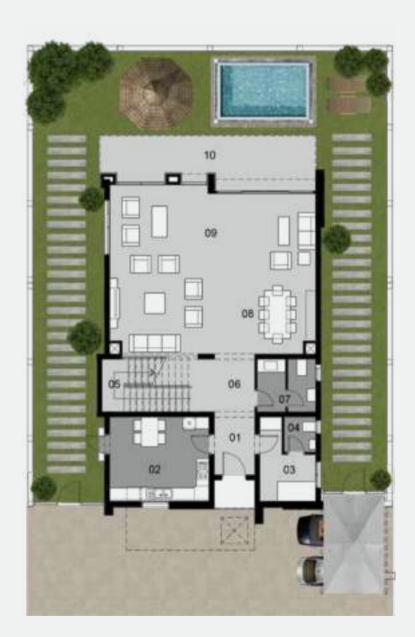

## Ground floor

### VILLA 'A'-MEDITERRANEAN First floor

Area: **464 M**<sup>2</sup> Number of Bedrooms: **5** Including Roof Terrace: **68 M**<sup>2</sup>

| 01.Bedroom 1               | 4.25×4.70          |
|----------------------------|--------------------|
| 02.Bedroom 2               | 3.80×4.00          |
| 03.Terrace 1               | 1.00×3.00          |
| 04.Kitchenette             | 3.10×2.85          |
| 05.Lobby                   | 3.10×2.60          |
| 06.Stair                   | 3.10×4.20          |
| 07.Master Bedroom          | 6.10×4.70          |
| 08.Master Bedroom Dressing | 1.80×3.90          |
| 09.Master Bedroom Bathroom | 1.80×3.90          |
| 10.Bedroom 3               | $6.10 \times 4.00$ |
| 11.Bathroom 1              | 1.80×2.60          |
| 12.Bathroom 2              | 1.80×2.60          |
| 13.Terrace 2               | 1.85×6.90          |
|                            |                    |