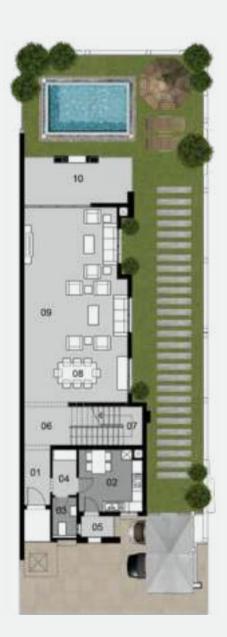

### VILLA 'A'-MEDITERRANEAN First floor

Area: **464 M**<sup>2</sup> Number of Bedrooms: **5** Including Roof Terrace: **68 M**<sup>2</sup>

| 01.Bedroom 1               | 4.25×4.70          |
|----------------------------|--------------------|
| 02.Bedroom 2               | 3.80×4.00          |
| 03.Terrace 1               | 1.00×3.00          |
| 04.Kitchenette             | 3.10×2.85          |
| 05.Lobby                   | 3.10×2.60          |
| 06.Stair                   | 3.10×4.20          |
| 07.Master Bedroom          | 6.10×4.70          |
| 08.Master Bedroom Dressing | 1.80×3.90          |
| 09.Master Bedroom Bathroom | 1.80×3.90          |
| 10.Bedroom 3               | $6.10 \times 4.00$ |
| 11.Bathroom 1              | 1.80×2.60          |
| 12.Bathroom 2              | 1.80×2.60          |
| 13.Terrace 2               | 1.85×6.90          |
|                            |                    |

## VILLA 'A'-MEDITERRANEAN Penthouse

Area: **464 M**<sup>2</sup> Number of Bedrooms: **5** Including Roof Terrace: **68 M**<sup>2</sup>

| 01.Roof Terrace | 14.0×8.20          |
|-----------------|--------------------|
| 02.Room         | 7.10×3.50          |
| 03.Stair        | $3.10 \times 4.00$ |
| 04.Bathroom     | 3.80×1.50          |