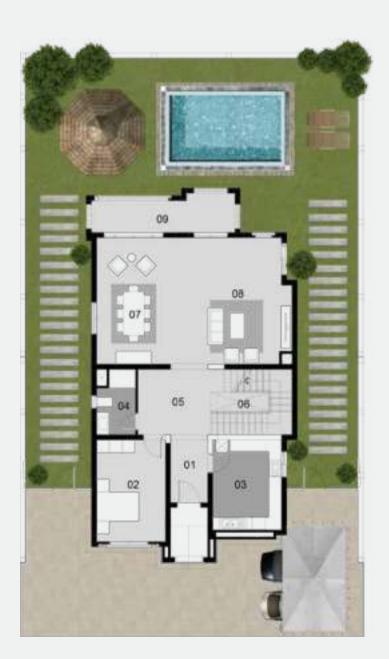

### Villa 'AS'-MEDITERRANEAN Ground floor

Area: **412 M2** Number of Bedrooms: 5 Including Roof Terrace: **52** M<sup>2</sup>

| 01.Entrance      | 3.00 X 1.75 |
|------------------|-------------|
| 02.Guest Bedroom | 4.80 X 3.30 |
| 03.Kitchen       | 4.25 X 3.25 |
| 04.Bathroom 1    | 3.10 X 1.90 |
| 05.Lobby         | 3.10 X 3.30 |
| 06.Stair         | 3.10 X 4.00 |
| 07.Dining        | 5.00 X 6.00 |
| 08.Reception     | 5.50 X 6.00 |
| 09.Terrace       | 1.85 X 6.80 |