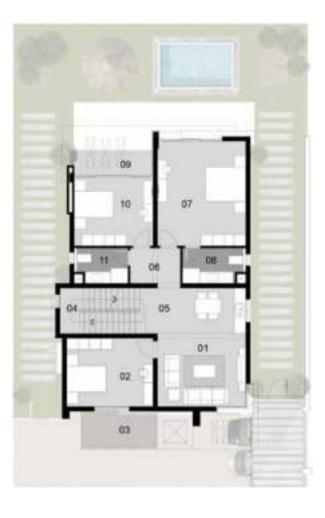

| 01.Bedroom 1               | 4.25 X 4.70 |
|----------------------------|-------------|
| 02.Bedroom 2               | 3.80 X 4.00 |
| 03.Terrace 1               | 0.75 X 3.00 |
| 04.Bathroom 1              | 3.10 X 1.85 |
| 05.Lobby                   | 3.10 X 1.90 |
| 06.Stair                   | 3.10 X 4.20 |
| 07.Bedroom 3               | 6.10 X 4.00 |
| 08.Bathroom 2              | 1.80 X 2.60 |
| 09.Master Bedroom          | 6.10 X 4.70 |
| 10.Master Bedroom Bathroom | 1.80 X 3.90 |
| 11.Terrace 2               | 1.85 X 6.90 |
|                            |             |