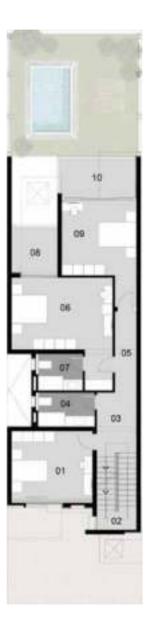

### Villa 'AS'-MEDITERRANEAN Ground floor

Area: **412 M2** Number of Bedrooms: 5 Including Roof Terrace: **52** M<sup>2</sup>

| 01.Entrance      | 3.00 X 1.75 |
|------------------|-------------|
| 02.Guest Bedroom | 4.80 X 3.30 |
| 03.Kitchen       | 4.25 X 3.25 |
| 04.Bathroom 1    | 3.10 X 1.90 |
| 05.Lobby         | 3.10 X 3.30 |
| 06.Stair         | 3.10 X 4.00 |
| 07.Dining        | 5.00 X 6.00 |
| 08.Reception     | 5.50 X 6.00 |
| 09.Terrace       | 1.85 X 6.80 |

## VILLA 'AS'-MEDITERRANEAN First floor

Area: **412 M2** Number of Bedrooms: **5** 

| Including Roof | Terrace: | 52 | M <sup>2</sup> |
|----------------|----------|----|----------------|
|----------------|----------|----|----------------|

## VILLA 'AS'-MEDITERRANEAN Penthouse

Area: **412 M2** Number of Bedrooms: **5** Including Roof Terrace: **52 M**<sup>2</sup>

| 01.Roof Terrace | 12.0 X 8.20 |
|-----------------|-------------|
| 02.Room         | 3.50 X 3.50 |
| 03.Stair        | 3.10 X 5.10 |
| 04.Bathroom     | 3.80 X 1.50 |