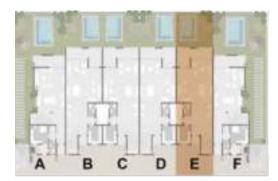

#### AlMaqsad project is 211 Feddans divided on 2 districts.

AlMaqsad has full accessibility to all main roads in New Capital along with Ain Al Sokhna road and Suez road.
AlMaqsad is the closest district to the New Capital airport and valley of embassies. It is surrounded by prominent landmarks in the New Capital such as the cultural, academic, smart and industrial cities. The district is also in close vicinity to the Canadian and European universities.