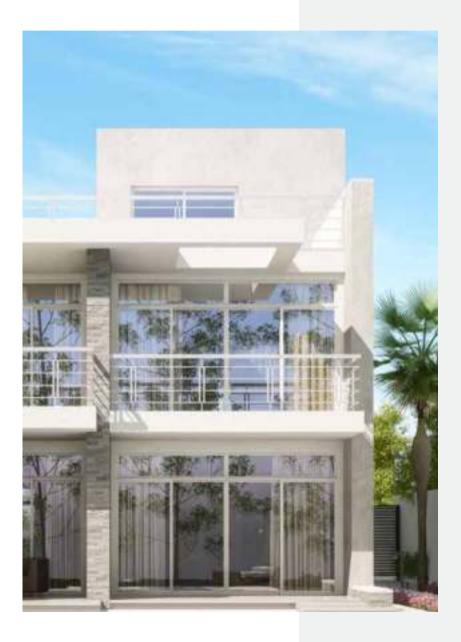

nstructed units and to the CADs. Please refer to the site and to the CADs. 2. Floor plans layout and furniture plans are for indicative purposes. 3. Please refer to the inventory list, CADs and actual constructed units for areas and areas details. Rendered areas details are based on averages and may vary per unit. 4. Diagrams are not to scale. 5. Room dimensions are consistent with structural elements and do not include wall finishes or additional construction. 6. Exact specifications and details vary between each unit. For exact technical details, please refer to the contract. 7. Reserving the right to make minor alterations to the drawings of 5% added or deducted from areas & values. 5% added or deducted from areas & values.

### MODERN 01 | VILLA 'A' Back view

### MODERN 01 VILLA 'A'



### Villa 'A'-Modern 01 Ground floor

Area: **514 M**<sup>2</sup> Number of Bedrooms: 5 Including Roof Terrace: **109** M<sup>2</sup>

| 01.Entrance        | 1.95×1.75 |
|--------------------|-----------|
| 02.Guest Bedroom   | 3.85×3.25 |
| 03.Maid's Bedroom  | 3.75×3.25 |
| 04.Maid's Bathroom | 1.80×1.90 |
| 05.Stair           | 3.10×3.85 |
| 06.Lobby           | 3.10×3.20 |
| 07.Bathroom        | 3.00×2.00 |
| 08.Kitchen         | 4.00×3.40 |
| 09.Reception       | 8.10×5.25 |
| 10.Dining          | 5.20×3.50 |
| 11.Terrace 1       | 2.60×4.70 |
| 12.Terrace 2       | 2.10×4.50 |

#### Disclaimer.

1. These renders are for illustrative purposes only; Minor changes are applicable as per actual master planning design, construction, constructed units and to the CADs. Please refer to the