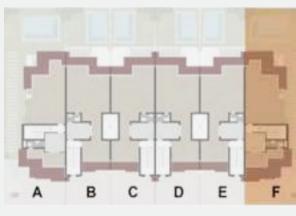

#### AlMaqsad project is 211 Feddans divided on 2 districts.

AlMaqsad has full accessibility to all main roads in New Capital along with Ain Al Sokhna road and Suez road.
AlMaqsad is the closest district to the New Capital airport and valley of embassies. It is surrounded by prominent landmarks in the New Capital such as the cultural, academic, smart and industrial cities. The district is also in close vicinity to the Canadian and European universities.