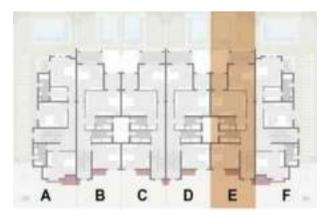

#### AlMaqsad project is 211 Feddans divided on 2 districts.

AlMaqsad has full accessibility to all main roads in New Capital along with Ain Al Sokhna road and Suez road.
AlMaqsad is the closest district to the New Capital airport and valley of embassies. It is surrounded by prominent landmarks in the New Capital such as the cultural, academic, smart and industrial cities. The district is also in close vicinity to the Canadian and European universities.