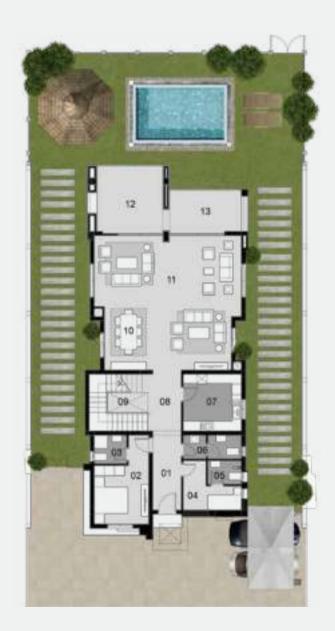

## Ground floor

## MEDITERRAN VILLA 'A'

### VILLA 'A'-MEDITERRANEAN First floor

Area: **464 M**<sup>2</sup> Number of Bedrooms: **5** Including Roof Terrace: **68 M**<sup>2</sup>

| 01.Bedroom 1               | 4.25×4.70          |
|----------------------------|--------------------|
| 02.Bedroom 2               | 3.80×4.00          |
| 03.Terrace 1               | 1.00×3.00          |
| 04.Kitchenette             | 3.10×2.85          |
| 05.Lobby                   | 3.10×2.60          |
| 06.Stair                   | 3.10×4.20          |
| 07.Master Bedroom          | 6.10×4.70          |
| 08.Master Bedroom Dressing | 1.80×3.90          |
| 09.Master Bedroom Bathroom | 1.80×3.90          |
| 10.Bedroom 3               | $6.10 \times 4.00$ |
| 11.Bathroom 1              | 1.80×2.60          |
| 12.Bathroom 2              | 1.80×2.60          |
| 13.Terrace 2               | 1.85×6.90          |
|                            |                    |