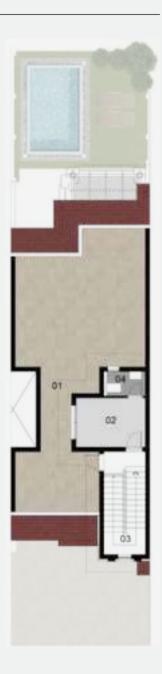

## TOWNHOUSE '4'-MEDITERRANAN The Corner Ground floor

Area: **357 M2** Number of Bedrooms: 3 Including Roof Terrace: 55 M<sup>2</sup>

| 01.Entrance  | 3.50 X 1.65 |
|--------------|-------------|
| 02.Kitchen   | 3.50 X 3.60 |
| 03.Laundry   | 2.60 X 1.20 |
| 04.Bathroom  | 2.80 X 1.20 |
| 05.Terrace 1 | 1.75 X 2.00 |
| 06.Lobby     | 2.20 X 2.30 |
| 07.Stair     | 2.20 X 4.35 |
| 08.Dinning   | 4.85 X 4.35 |
| 09.Reception | 4.00 X 6.00 |
| 10.Terrace 2 | 2.15 X 6.00 |