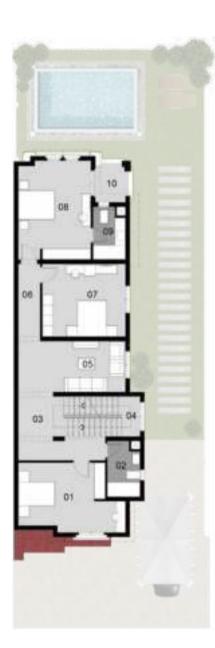

### Villa 'A'-Modern 01 First floor

### Area: **514 M**<sup>2</sup>

Number of Bedrooms: 5

Including Roof Terrace: 109 M<sup>2</sup>

| 01.Bedroom 1               | 3.75×4.65 |
|----------------------------|-----------|
| 02.Bedroom 2               | 3.75×4.00 |
| 03.Terrace 1               | 1.40×3.25 |
| 04.Kitchenette             | 3.10×2.80 |
| 05.Lobby                   | 3.10×2.50 |
| 06.Stair                   | 3.10×3.85 |
| 07.Master Bedroom          | 6.10×4.70 |
| 08.Master Bedroom Dressing | 1.80×3.90 |
| 09.Master Bedroom Bathroom | 1.80×3.90 |
| 10.Terrace 2               | 2.10×4.40 |
| 11.Terrace 3               | 2.80×4.40 |
| 12.Bedroom 3               | 6.10×3.95 |
| 13.Bathroom 1              | 1.80×2.70 |
| 14.Bathroom 2              | 1.80×2.55 |
|                            |           |