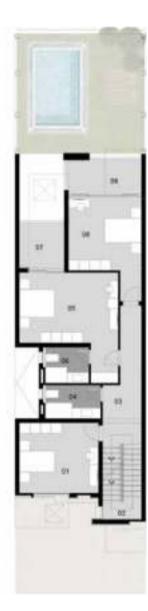

### VILLA 'A'-MEDITERRANEAN First floor

Area: **464 M**<sup>2</sup> Number of Bedrooms: **5** Including Roof Terrace: **68 M**<sup>2</sup>

| 01.Bedroom 1               | 4.25×4.70          |
|----------------------------|--------------------|
| 02.Bedroom 2               | 3.80×4.00          |
| 03.Terrace 1               | 1.00×3.00          |
| 04.Kitchenette             | 3.10×2.85          |
| 05.Lobby                   | 3.10×2.60          |
| 06.Stair                   | 3.10×4.20          |
| 07.Master Bedroom          | 6.10×4.70          |
| 08.Master Bedroom Dressing | 1.80×3.90          |
| 09.Master Bedroom Bathroom | 1.80×3.90          |
| 10.Bedroom 3               | $6.10 \times 4.00$ |
| 11.Bathroom 1              | 1.80×2.60          |
| 12.Bathroom 2              | 1.80×2.60          |
| 13.Terrace 2               | 1.85×6.90          |
|                            |                    |

## VILLA 'A'-MEDITERRANEAN Penthouse

Area: **464 M**<sup>2</sup> Number of Bedrooms: **5** Including Roof Terrace: **68 M**<sup>2</sup>

| 01.Roof Terrace | 14.0×8.20          |
|-----------------|--------------------|
| 02.Room         | 7.10×3.50          |
| 03.Stair        | $3.10 \times 4.00$ |
| 04.Bathroom     | 3.80×1.50          |