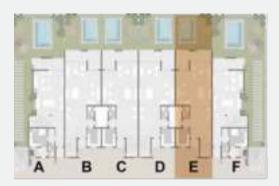

## VILLA 'B'-MEDITERRANEAN Ground floor

Area: **380 M2** Number of Bedrooms: **3** Including Roof Terrace: **44 M**<sup>2</sup>

| 01.Entrance        | 3.10 X 1.85 |
|--------------------|-------------|
| 02.Kitchen         | 3.70 X 4.40 |
| 03.Maid's Bedroom  | 3.70 X 2.55 |
| 04.Maid's Bathroom | 1.60 X 1.45 |
| 05.Stair           | 2.40 X 4.00 |
| 06.Lobby           | 3.70 X 2.80 |
| 07.Bathroom        | 2.40 X 2.50 |
| 08.Dining          | 4.90 X 4.85 |
| 09.Reception       | 7.40 X 9.20 |
| 10.Terrace         | 2.00 X 4.60 |

## MEDITERRANEAN VILLA 'B'