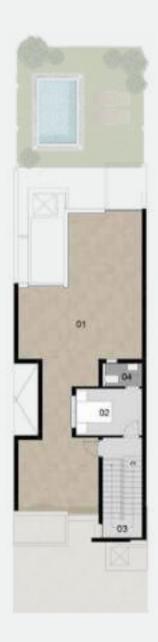

### VILLA 'A'-MEDITERRANEAN First floor

Area: **464 M**<sup>2</sup> Number of Bedrooms: **5** Including Roof Terrace: **68 M**<sup>2</sup>

| 01.Bedroom 1               | 4.25×4.70          |
|----------------------------|--------------------|
| 02.Bedroom 2               | 3.80×4.00          |
| 03.Terrace 1               | 1.00×3.00          |
| 04.Kitchenette             | 3.10×2.85          |
| 05.Lobby                   | 3.10×2.60          |
| 06.Stair                   | 3.10×4.20          |
| 07.Master Bedroom          | 6.10×4.70          |
| 08.Master Bedroom Dressing | 1.80×3.90          |
| 09.Master Bedroom Bathroom | 1.80×3.90          |
| 10.Bedroom 3               | $6.10 \times 4.00$ |
| 11.Bathroom 1              | 1.80×2.60          |
| 12.Bathroom 2              | 1.80×2.60          |
| 13.Terrace 2               | 1.85×6.90          |
|                            |                    |

## VILLA 'A'-MEDITERRANEAN Penthouse

Area: **464 M**<sup>2</sup> Number of Bedrooms: **5** Including Roof Terrace: **68 M**<sup>2</sup>

| 01.Roof Terrace | 14.0×8.20          |
|-----------------|--------------------|
| 02.Room         | 7.10×3.50          |
| 03.Stair        | $3.10 \times 4.00$ |
| 04.Bathroom     | 3.80×1.50          |