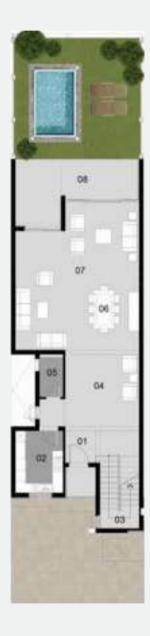

### VILLA 'A'-MEDITERRANEAN First floor

Area: **464 M**<sup>2</sup> Number of Bedrooms: **5** Including Roof Terrace: **68 M**<sup>2</sup>

| 01.Bedroom 1               | 4.25×4.70          |
|----------------------------|--------------------|
| 02.Bedroom 2               | 3.80×4.00          |
| 03.Terrace 1               | 1.00×3.00          |
| 04.Kitchenette             | 3.10×2.85          |
| 05.Lobby                   | 3.10×2.60          |
| 06.Stair                   | 3.10×4.20          |
| 07.Master Bedroom          | 6.10×4.70          |
| 08.Master Bedroom Dressing | 1.80×3.90          |
| 09.Master Bedroom Bathroom | 1.80×3.90          |
| 10.Bedroom 3               | $6.10 \times 4.00$ |
| 11.Bathroom 1              | 1.80×2.60          |
| 12.Bathroom 2              | 1.80×2.60          |
| 13.Terrace 2               | 1.85×6.90          |
|                            |                    |

## VILLA 'A'-MEDITERRANEAN Penthouse

Area: **464 M**<sup>2</sup> Number of Bedrooms: **5** Including Roof Terrace: **68 M**<sup>2</sup>

| 01.Roof Terrace | 14.0×8.20          |
|-----------------|--------------------|
| 02.Room         | 7.10×3.50          |
| 03.Stair        | $3.10 \times 4.00$ |
| 04.Bathroom     | 3.80×1.50          |