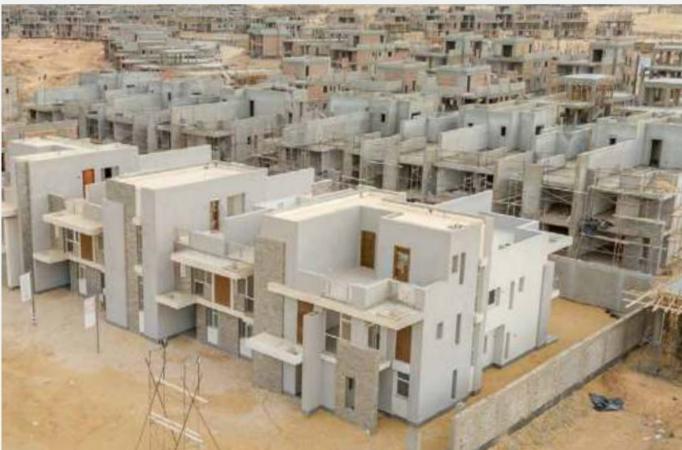

### The New Capital is a new restart button for Cairenes.

The full-fledged city rising from the ground will cover an area of 170,000 feddans split into residential areas. This new city, equipped with an international airport, parks, an electric train, medical facilities, schools and colleges will be home to 15 million people.