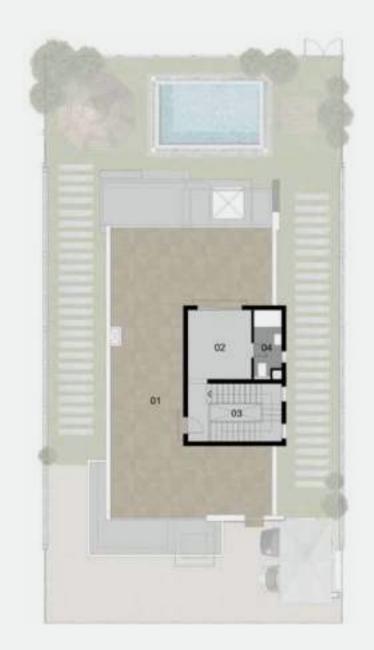

### Area: **514 M**<sup>2</sup> Number of Bedrooms: **5** Including Roof Terrace: **109 M**<sup>2</sup>

| 01.Roof Terace | 15.70×8.75 |
|----------------|------------|
| 02.Room        | 3.25×3.50  |
| 03.Stair       | 3.10×5.10  |
| 04.Toilet      | 3.80×1.50  |