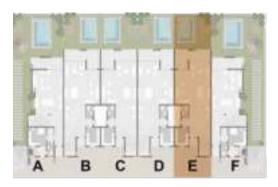

#### AlMaqsad project is 211 Feddans divided on 2 districts.

AlMaqsad has full accessibility to all main roads in New Capital along with Ain Al Sokhna road and Suez road.
AlMaqsad is the closest district to the New Capital airport and valley of embassies. It is surrounded by prominent landmarks in the New Capital such as the cultural, academic, smart and industrial cities. The district is also in close vicinity to the Canadian and European universities.