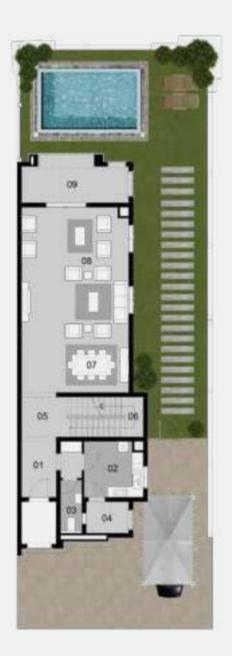

## Ground floor

### VILLA 'A'-MEDITERRANEAN First floor

Area: **464 M**<sup>2</sup> Number of Bedrooms: **5** Including Roof Terrace: **68 M**<sup>2</sup>

| 01.Bedroom 1               | 4.25×4.70          |
|----------------------------|--------------------|
| 02.Bedroom 2               | 3.80×4.00          |
| 03.Terrace 1               | 1.00×3.00          |
| 04.Kitchenette             | 3.10×2.85          |
| 05.Lobby                   | 3.10×2.60          |
| 06.Stair                   | 3.10×4.20          |
| 07.Master Bedroom          | 6.10×4.70          |
| 08.Master Bedroom Dressing | 1.80×3.90          |
| 09.Master Bedroom Bathroom | 1.80×3.90          |
| 10.Bedroom 3               | $6.10 \times 4.00$ |
| 11.Bathroom 1              | 1.80×2.60          |
| 12.Bathroom 2              | 1.80×2.60          |
| 13.Terrace 2               | 1.85×6.90          |
|                            |                    |