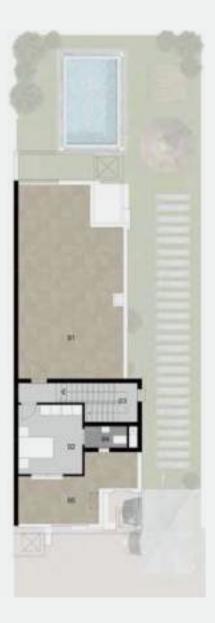

### VILLA 'A'-MEDITERRANEAN First floor

Area: **464 M**<sup>2</sup> Number of Bedrooms: **5** Including Roof Terrace: **68 M**<sup>2</sup>

| 01.Bedroom 1               | 4.25×4.70          |
|----------------------------|--------------------|
| 02.Bedroom 2               | 3.80×4.00          |
| 03.Terrace 1               | 1.00×3.00          |
| 04.Kitchenette             | 3.10×2.85          |
| 05.Lobby                   | 3.10×2.60          |
| 06.Stair                   | 3.10×4.20          |
| 07.Master Bedroom          | 6.10×4.70          |
| 08.Master Bedroom Dressing | 1.80×3.90          |
| 09.Master Bedroom Bathroom | 1.80×3.90          |
| 10.Bedroom 3               | $6.10 \times 4.00$ |
| 11.Bathroom 1              | 1.80×2.60          |
| 12.Bathroom 2              | 1.80×2.60          |
| 13.Terrace 2               | 1.85×6.90          |
|                            |                    |