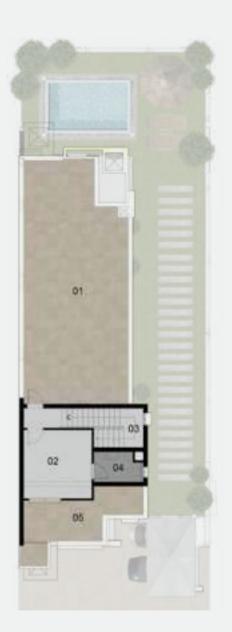

### Villa 'AS'-MEDITERRANEAN Ground floor

Area: **412 M2** Number of Bedrooms: 5 Including Roof Terrace: **52** M<sup>2</sup>

| 01.Entrance      | 3.00 X 1.75 |
|------------------|-------------|
| 02.Guest Bedroom | 4.80 X 3.30 |
| 03.Kitchen       | 4.25 X 3.25 |
| 04.Bathroom 1    | 3.10 X 1.90 |
| 05.Lobby         | 3.10 X 3.30 |
| 06.Stair         | 3.10 X 4.00 |
| 07.Dining        | 5.00 X 6.00 |
| 08.Reception     | 5.50 X 6.00 |
| 09.Terrace       | 1.85 X 6.80 |