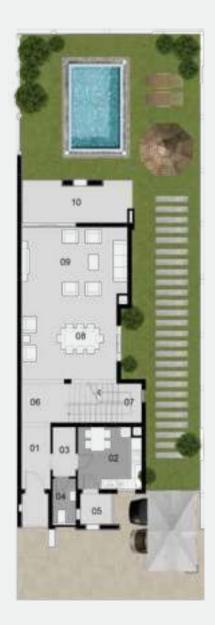

### VILLA 'A'-MEDITERRANEAN First floor

Area: **464 M**<sup>2</sup> Number of Bedrooms: **5** Including Roof Terrace: **68 M**<sup>2</sup>

| 01.Bedroom 1               | 4.25×4.70          |
|----------------------------|--------------------|
| 02.Bedroom 2               | 3.80×4.00          |
| 03.Terrace 1               | 1.00×3.00          |
| 04.Kitchenette             | 3.10×2.85          |
| 05.Lobby                   | 3.10×2.60          |
| 06.Stair                   | 3.10×4.20          |
| 07.Master Bedroom          | 6.10×4.70          |
| 08.Master Bedroom Dressing | 1.80×3.90          |
| 09.Master Bedroom Bathroom | 1.80×3.90          |
| 10.Bedroom 3               | $6.10 \times 4.00$ |
| 11.Bathroom 1              | 1.80×2.60          |
| 12.Bathroom 2              | 1.80×2.60          |
| 13.Terrace 2               | 1.85×6.90          |
|                            |                    |

## VILLA 'A'-MEDITERRANEAN Penthouse

Area: **464 M**<sup>2</sup> Number of Bedrooms: **5** Including Roof Terrace: **68 M**<sup>2</sup>

| 01.Roof Terrace | 14.0×8.20          |
|-----------------|--------------------|
| 02.Room         | 7.10×3.50          |
| 03.Stair        | $3.10 \times 4.00$ |
| 04.Bathroom     | 3.80×1.50          |