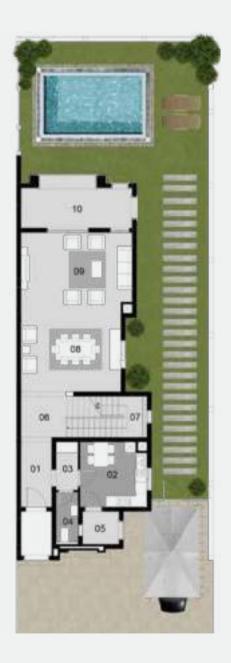

### Villa 'A'-Modern 01 First floor

### Villa 'A'-Modern 01 Ground floor

Area: **514 M**<sup>2</sup> Number of Bedrooms: 5 Including Roof Terrace: **109** M<sup>2</sup>

| 01.Entrance        | 1.95×1.75 |
|--------------------|-----------|
| 02.Guest Bedroom   | 3.85×3.25 |
| 03.Maid's Bedroom  | 3.75×3.25 |
| 04.Maid's Bathroom | 1.80×1.90 |
| 05.Stair           | 3.10×3.85 |
| 06.Lobby           | 3.10×3.20 |
| 07.Bathroom        | 3.00×2.00 |
| 08.Kitchen         | 4.00×3.40 |
| 09.Reception       | 8.10×5.25 |
| 10.Dining          | 5.20×3.50 |
| 11.Terrace 1       | 2.60×4.70 |
| 12.Terrace 2       | 2.10×4.50 |

### Area: **514 M**<sup>2</sup>

Number of Bedrooms: 5

Including Roof Terrace: 109 M<sup>2</sup>

| 01.Bedroom 1               | 3.75×4.65 |
|----------------------------|-----------|
| 02.Bedroom 2               | 3.75×4.00 |
| 03.Terrace 1               | 1.40×3.25 |
| 04.Kitchenette             | 3.10×2.80 |
| 05.Lobby                   | 3.10×2.50 |
| 06.Stair                   | 3.10×3.85 |
| 07.Master Bedroom          | 6.10×4.70 |
| 08.Master Bedroom Dressing | 1.80×3.90 |
| 09.Master Bedroom Bathroom | 1.80×3.90 |
| 10.Terrace 2               | 2.10×4.40 |
| 11.Terrace 3               | 2.80×4.40 |
| 12.Bedroom 3               | 6.10×3.95 |
| 13.Bathroom 1              | 1.80×2.70 |
| 14.Bathroom 2              | 1.80×2.55 |
|                            |           |