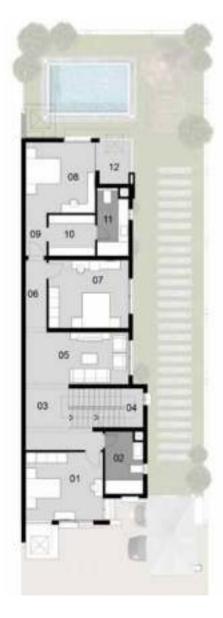

### VILLA 'A'-MEDITERRANEAN First floor

Area: **464 M**<sup>2</sup> Number of Bedrooms: **5** Including Roof Terrace: **68 M**<sup>2</sup>

| 01.Bedroom 1               | 4.25×4.70          |
|----------------------------|--------------------|
| 02.Bedroom 2               | 3.80×4.00          |
| 03.Terrace 1               | 1.00×3.00          |
| 04.Kitchenette             | 3.10×2.85          |
| 05.Lobby                   | 3.10×2.60          |
| 06.Stair                   | 3.10×4.20          |
| 07.Master Bedroom          | 6.10×4.70          |
| 08.Master Bedroom Dressing | 1.80×3.90          |
| 09.Master Bedroom Bathroom | 1.80×3.90          |
| 10.Bedroom 3               | $6.10 \times 4.00$ |
| 11.Bathroom 1              | 1.80×2.60          |
| 12.Bathroom 2              | 1.80×2.60          |
| 13.Terrace 2               | 1.85×6.90          |
|                            |                    |

## VILLA 'A'-MEDITERRANEAN Penthouse

Area: **464 M**<sup>2</sup> Number of Bedrooms: **5** Including Roof Terrace: **68 M**<sup>2</sup>

| 01.Roof Terrace | 14.0×8.20          |
|-----------------|--------------------|
| 02.Room         | 7.10×3.50          |
| 03.Stair        | $3.10 \times 4.00$ |
| 04.Bathroom     | 3.80×1.50          |