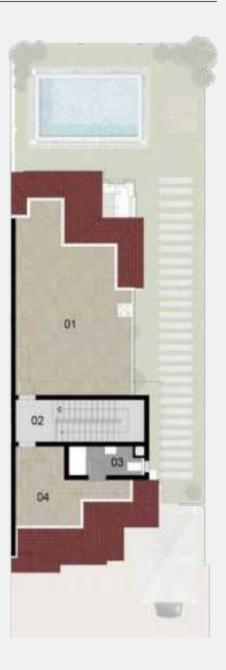

## VILLA 'A'-MEDITERRANEAN Penthouse

Area: **464 M**<sup>2</sup> Number of Bedrooms: **5** Including Roof Terrace: **68 M**<sup>2</sup>

| 01.Roof Terrace | 14.0×8.20          |
|-----------------|--------------------|
| 02.Room         | 7.10×3.50          |
| 03.Stair        | $3.10 \times 4.00$ |
| 04.Bathroom     | 3.80×1.50          |

### Area: **514 M**<sup>2</sup> Number of Bedrooms: **5** Including Roof Terrace: **109 M**<sup>2</sup>

| 01.Roof Terace | 15.70×8.75 |
|----------------|------------|
| 02.Room        | 3.25×3.50  |
| 03.Stair       | 3.10×5.10  |
| 04.Toilet      | 3.80×1.50  |