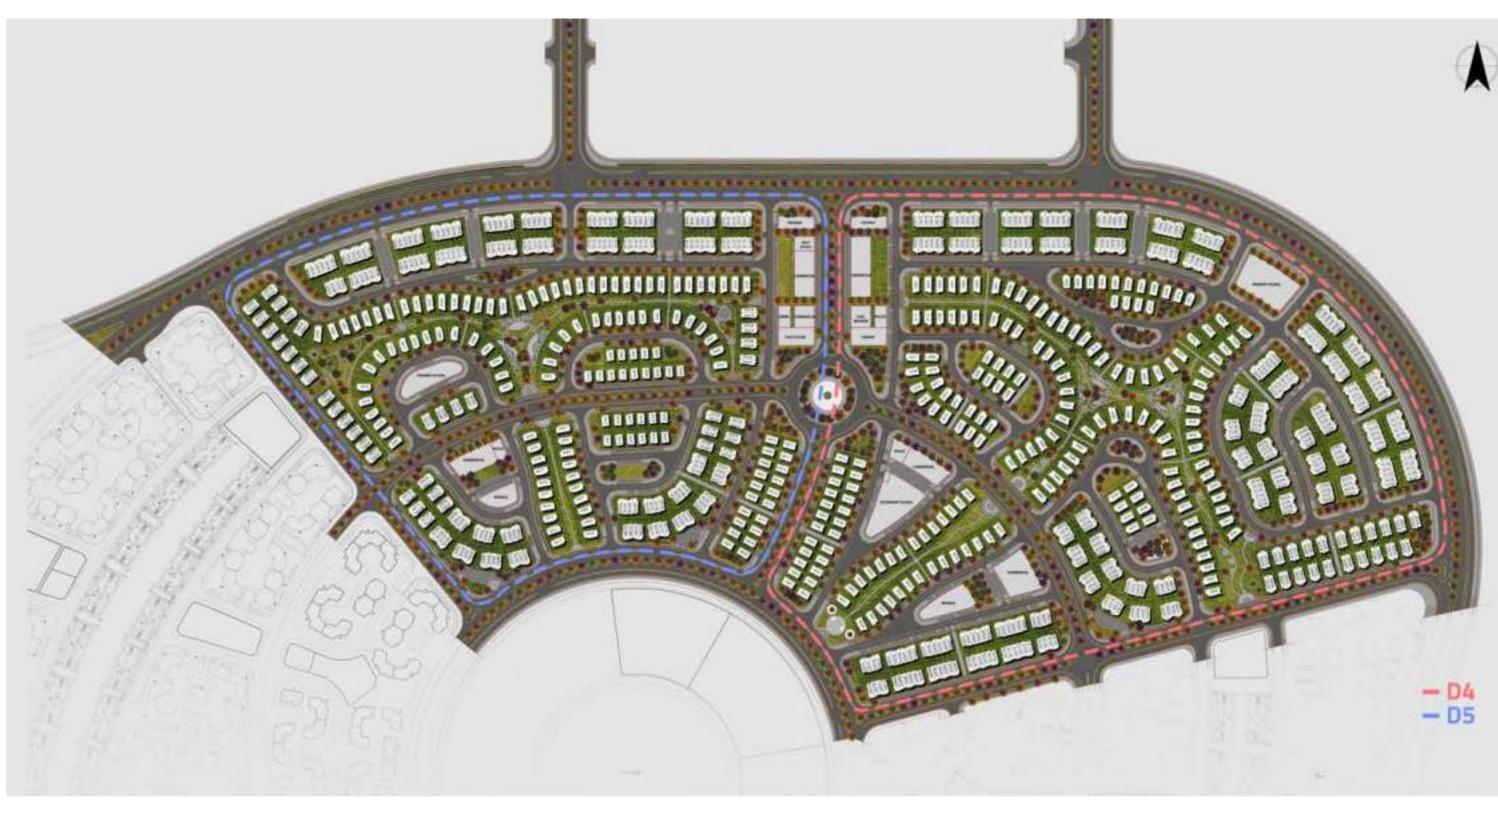

# THE LOCATION & MASTERPLAN

#### AlMaqsad project is 211 Feddans divided on 2 districts.

AlMaqsad has full accessibility to all main roads in New Capital along with Ain Al Sokhna road and Suez road.
AlMaqsad is the closest district to the New Capital airport and valley of embassies. It is surrounded by prominent landmarks in the New Capital such as the cultural, academic, smart and industrial cities. The district is also in close vicinity to the Canadian and European universities.

## THE LOCATION & MASTERPLAN