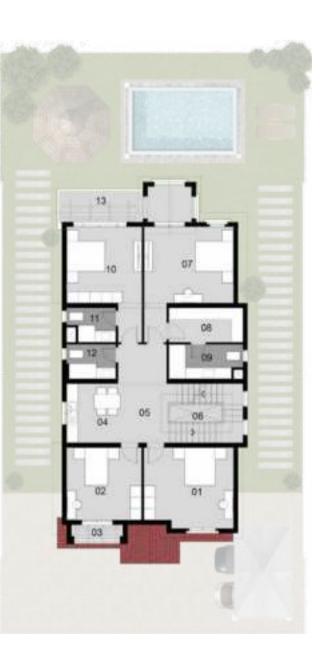

### VILLA 'A'-MEDITERRANEAN First floor

Area: **464 M**<sup>2</sup> Number of Bedrooms: **5** Including Roof Terrace: **68 M**<sup>2</sup>

| 01.Bedroom 1               | 4.25×4.70          |
|----------------------------|--------------------|
| 02.Bedroom 2               | 3.80×4.00          |
| 03.Terrace 1               | 1.00×3.00          |
| 04.Kitchenette             | 3.10×2.85          |
| 05.Lobby                   | 3.10×2.60          |
| 06.Stair                   | 3.10×4.20          |
| 07.Master Bedroom          | 6.10×4.70          |
| 08.Master Bedroom Dressing | 1.80×3.90          |
| 09.Master Bedroom Bathroom | 1.80×3.90          |
| 10.Bedroom 3               | $6.10 \times 4.00$ |
| 11.Bathroom 1              | 1.80×2.60          |
| 12.Bathroom 2              | 1.80×2.60          |
| 13.Terrace 2               | 1.85×6.90          |
|                            |                    |