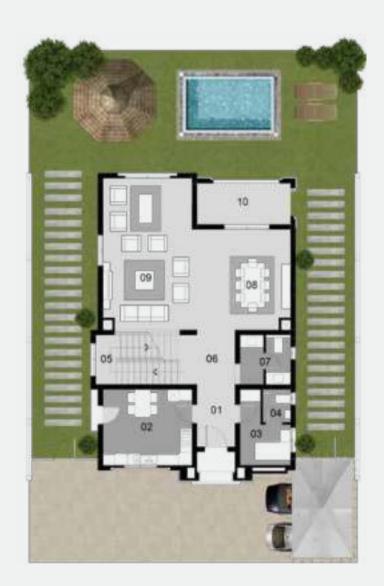

### Villa 'A'-Modern 01 Ground floor

Area: **514 M**<sup>2</sup> Number of Bedrooms: 5 Including Roof Terrace: **109** M<sup>2</sup>

| 01.Entrance        | 1.95×1.75 |
|--------------------|-----------|
| 02.Guest Bedroom   | 3.85×3.25 |
| 03.Maid's Bedroom  | 3.75×3.25 |
| 04.Maid's Bathroom | 1.80×1.90 |
| 05.Stair           | 3.10×3.85 |
| 06.Lobby           | 3.10×3.20 |
| 07.Bathroom        | 3.00×2.00 |
| 08.Kitchen         | 4.00×3.40 |
| 09.Reception       | 8.10×5.25 |
| 10.Dining          | 5.20×3.50 |
| 11.Terrace 1       | 2.60×4.70 |
| 12.Terrace 2       | 2.10×4.50 |