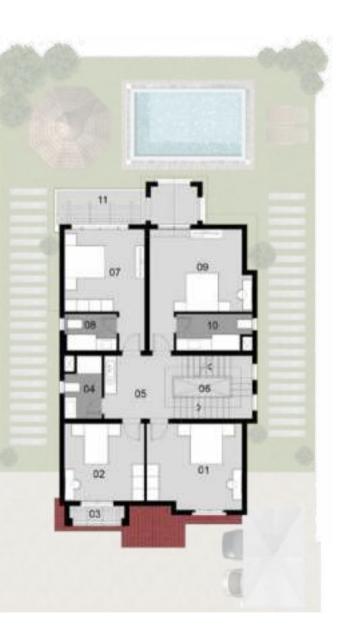

### VILLA 'A'-MEDITERRANEAN First floor

Area: **464 M**<sup>2</sup> Number of Bedrooms: **5** Including Roof Terrace: **68 M**<sup>2</sup>

| 01.Bedroom 1               | 4.25×4.70          |
|----------------------------|--------------------|
| 02.Bedroom 2               | 3.80×4.00          |
| 03.Terrace 1               | 1.00×3.00          |
| 04.Kitchenette             | 3.10×2.85          |
| 05.Lobby                   | 3.10×2.60          |
| 06.Stair                   | 3.10×4.20          |
| 07.Master Bedroom          | 6.10×4.70          |
| 08.Master Bedroom Dressing | 1.80×3.90          |
| 09.Master Bedroom Bathroom | 1.80×3.90          |
| 10.Bedroom 3               | $6.10 \times 4.00$ |
| 11.Bathroom 1              | 1.80×2.60          |
| 12.Bathroom 2              | 1.80×2.60          |
| 13.Terrace 2               | 1.85×6.90          |
|                            |                    |

## VILLA 'A'-MEDITERRANEAN Penthouse

Area: **464 M**<sup>2</sup> Number of Bedrooms: **5** Including Roof Terrace: **68 M**<sup>2</sup>

| 01.Roof Terrace | 14.0×8.20          |
|-----------------|--------------------|
| 02.Room         | 7.10×3.50          |
| 03.Stair        | $3.10 \times 4.00$ |
| 04.Bathroom     | 3.80×1.50          |