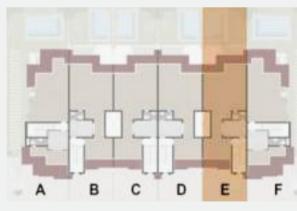

#### AlMaqsad project is 211 Feddans divided on 2 districts.

AlMaqsad has full accessibility to all main roads in New Capital along with Ain Al Sokhna road and Suez road.
AlMaqsad is the closest district to the New Capital airport and valley of embassies. It is surrounded by prominent landmarks in the New Capital such as the cultural, academic, smart and industrial cities. The district is also in close vicinity to the Canadian and European universities.