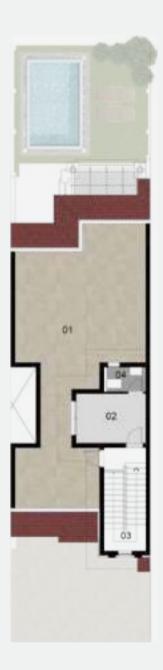

## TOWNHOUSE '4'-MEDITERRANAN The Corner Ground floor

Area: **357 M2** Number of Bedrooms: 3 Including Roof Terrace: 55 M<sup>2</sup>

| 01.Entrance  | 3.50 X 1.65 |
|--------------|-------------|
| 02.Kitchen   | 3.50 X 3.60 |
| 03.Laundry   | 2.60 X 1.20 |
| 04.Bathroom  | 2.80 X 1.20 |
| 05.Terrace 1 | 1.75 X 2.00 |
| 06.Lobby     | 2.20 X 2.30 |
| 07.Stair     | 2.20 X 4.35 |
| 08.Dinning   | 4.85 X 4.35 |
| 09.Reception | 4.00 X 6.00 |
| 10.Terrace 2 | 2.15 X 6.00 |

## TOWNHOUSE '4'-MEDITERRANEAN The Corner First floor

## TOWNHOUSE '4'-MEDITERRANEAN The Corner Penthouse