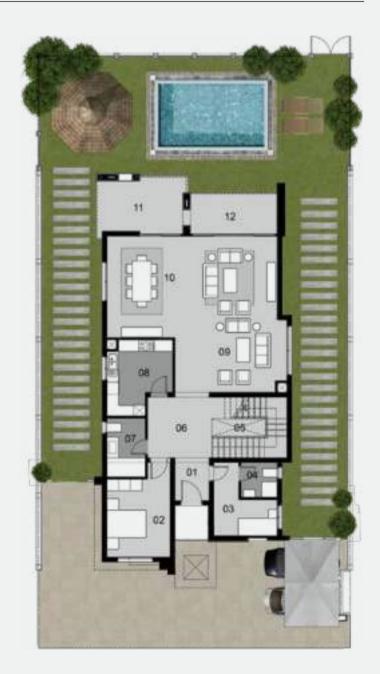

### VILLA 'A'-MEDITERRANEAN First floor

Area: **464 M**<sup>2</sup> Number of Bedrooms: **5** Including Roof Terrace: **68 M**<sup>2</sup>

| 01.Bedroom 1               | 4.25×4.70          |
|----------------------------|--------------------|
| 02.Bedroom 2               | 3.80×4.00          |
| 03.Terrace 1               | 1.00×3.00          |
| 04.Kitchenette             | 3.10×2.85          |
| 05.Lobby                   | 3.10×2.60          |
| 06.Stair                   | 3.10×4.20          |
| 07.Master Bedroom          | 6.10×4.70          |
| 08.Master Bedroom Dressing | 1.80×3.90          |
| 09.Master Bedroom Bathroom | 1.80×3.90          |
| 10.Bedroom 3               | $6.10 \times 4.00$ |
| 11.Bathroom 1              | 1.80×2.60          |
| 12.Bathroom 2              | 1.80×2.60          |
| 13.Terrace 2               | 1.85×6.90          |
|                            |                    |

## VILLA 'A'-MEDITERRANEAN Penthouse

Area: **464 M**<sup>2</sup> Number of Bedrooms: **5** Including Roof Terrace: **68 M**<sup>2</sup>

| 01.Roof Terrace | 14.0×8.20          |
|-----------------|--------------------|
| 02.Room         | 7.10×3.50          |
| 03.Stair        | $3.10 \times 4.00$ |
| 04.Bathroom     | 3.80×1.50          |