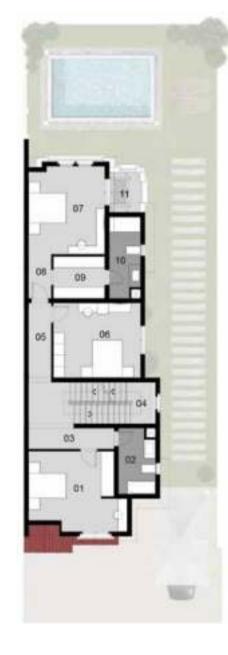

### VILLA 'A'-MEDITERRANEAN First floor

Area: **464 M**<sup>2</sup> Number of Bedrooms: **5** Including Roof Terrace: **68 M**<sup>2</sup>

| 01.Bedroom 1               | 4.25×4.70          |
|----------------------------|--------------------|
| 02.Bedroom 2               | 3.80×4.00          |
| 03.Terrace 1               | 1.00×3.00          |
| 04.Kitchenette             | 3.10×2.85          |
| 05.Lobby                   | 3.10×2.60          |
| 06.Stair                   | 3.10×4.20          |
| 07.Master Bedroom          | 6.10×4.70          |
| 08.Master Bedroom Dressing | 1.80×3.90          |
| 09.Master Bedroom Bathroom | 1.80×3.90          |
| 10.Bedroom 3               | $6.10 \times 4.00$ |
| 11.Bathroom 1              | 1.80×2.60          |
| 12.Bathroom 2              | 1.80×2.60          |
| 13.Terrace 2               | 1.85×6.90          |
|                            |                    |