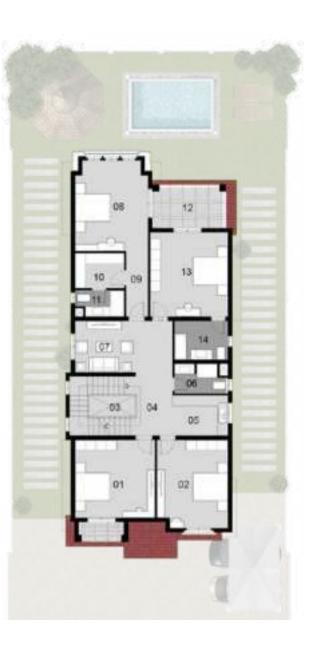

ale. 5. Room dimensions are consistent with structural elements and do not include wall finishes or additional construction. 6. Exact specifications and details vary between each unit. For exact technical details, please refer to the contract. 7. Reserving the right to make minor alterations to the drawings of 5% added or deducted from areas & values.5% added or deducted from areas & values.



### VILLA 'C'-MEDITERRANEAN First floor

#### Area: **537 M2**

Number of Bedrooms: 5

Including Roof Terrace: 92 M<sup>2</sup>

| 4.50 X 4.60 |
|-------------|
| 5.10 X 4.10 |
| 3.40 X 3.80 |
| 3.40 X 2.30 |
| 2.40 X 3.20 |
| 1.70 X 3.10 |
| 3.00 X 3.10 |
| 5.50 X 4.20 |
| 3.50 X 1.20 |
| 2.10 X 2.85 |
| 1.55 X 2.85 |
| 2.40 X 4.00 |
| 4.85 X 4.50 |
| 2.30 X 3.10 |
| 1.00 X 2.50 |
|             |



## VILLA 'C'-MEDITERRANEAN Penthouse

## Area: **537 M2** Number of Bedrooms: 5 Including Roof Terrace: 92 M<sup>2</sup>

| 01.Roof Terrace | 18.5 X 9.00 |
|-----------------|-------------|
| 02.Living Room  | 3.30 X 3.30 |
| 03.Stair        | 3.40 X 4.10 |
| 04.Bathroom     | 3.00 X 1.40 |

#### Disclaimer.

1. These renders are for illustrative purposes only; Minor changes are applicable as per actual master planning design, construction, constructed units and to the CADs. Please refer to the site and to the CADs. 2. Floor plans layout and furniture plans are for indicative purposes. **3.** Please refer to the inventory list, CADs and actual constructed units for areas and areas details. Rendered areas details are based on averages and may vary per unit. **4.** Diagrams are not to scal