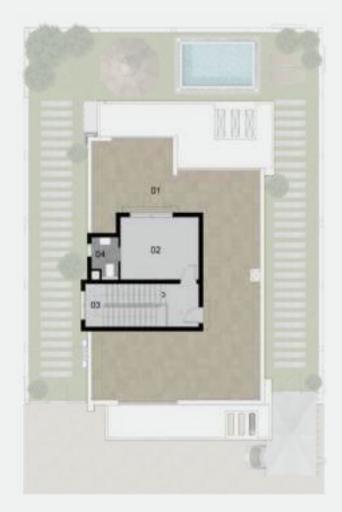

### VILLA 'A'-MEDITERRANEAN First floor

Area: **464 M**<sup>2</sup> Number of Bedrooms: **5** Including Roof Terrace: **68 M**<sup>2</sup>

| 01.Bedroom 1               | 4.25×4.70          |
|----------------------------|--------------------|
| 02.Bedroom 2               | 3.80×4.00          |
| 03.Terrace 1               | 1.00×3.00          |
| 04.Kitchenette             | 3.10×2.85          |
| 05.Lobby                   | 3.10×2.60          |
| 06.Stair                   | 3.10×4.20          |
| 07.Master Bedroom          | 6.10×4.70          |
| 08.Master Bedroom Dressing | 1.80×3.90          |
| 09.Master Bedroom Bathroom | 1.80×3.90          |
| 10.Bedroom 3               | $6.10 \times 4.00$ |
| 11.Bathroom 1              | 1.80×2.60          |
| 12.Bathroom 2              | 1.80×2.60          |
| 13.Terrace 2               | 1.85×6.90          |
|                            |                    |

## VILLA 'A'-MEDITERRANEAN Penthouse

Area: **464 M**<sup>2</sup> Number of Bedrooms: **5** Including Roof Terrace: **68 M**<sup>2</sup>

| 01.Roof Terrace | 14.0×8.20          |
|-----------------|--------------------|
| 02.Room         | 7.10×3.50          |
| 03.Stair        | $3.10 \times 4.00$ |
| 04.Bathroom     | 3.80×1.50          |