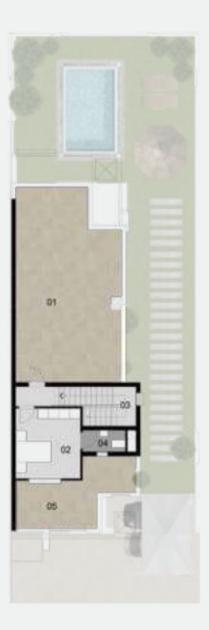

### Villa 'AS'-MEDITERRANEAN Ground floor

Area: **412 M2** Number of Bedrooms: 5 Including Roof Terrace: **52** M<sup>2</sup>

| 01.Entrance      | 3.00 X 1.75 |
|------------------|-------------|
| 02.Guest Bedroom | 4.80 X 3.30 |
| 03.Kitchen       | 4.25 X 3.25 |
| 04.Bathroom 1    | 3.10 X 1.90 |
| 05.Lobby         | 3.10 X 3.30 |
| 06.Stair         | 3.10 X 4.00 |
| 07.Dining        | 5.00 X 6.00 |
| 08.Reception     | 5.50 X 6.00 |
| 09.Terrace       | 1.85 X 6.80 |