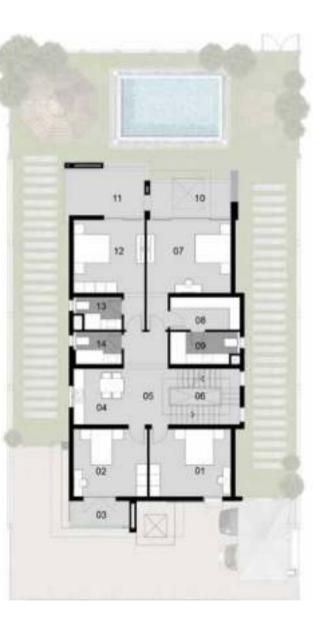

### Area: **514 M**<sup>2</sup>

Number of Bedrooms: 5

Including Roof Terrace: 109 M<sup>2</sup>

| 01.Bedroom 1               | 3.75×4.65 |
|----------------------------|-----------|
| 02.Bedroom 2               | 3.75×4.00 |
| 03.Terrace 1               | 1.40×3.25 |
| 04.Kitchenette             | 3.10×2.80 |
| 05.Lobby                   | 3.10×2.50 |
| 06.Stair                   | 3.10×3.85 |
| 07.Master Bedroom          | 6.10×4.70 |
| 08.Master Bedroom Dressing | 1.80×3.90 |
| 09.Master Bedroom Bathroom | 1.80×3.90 |
| 10.Terrace 2               | 2.10×4.40 |
| 11.Terrace 3               | 2.80×4.40 |
| 12.Bedroom 3               | 6.10×3.95 |
| 13.Bathroom 1              | 1.80×2.70 |
| 14.Bathroom 2              | 1.80×2.55 |
|                            |           |

### Area: **514 M**<sup>2</sup> Number of Bedrooms: **5** Including Roof Terrace: **109 M**<sup>2</sup>

| 01.Roof Terace | 15.70×8.75 |
|----------------|------------|
| 02.Room        | 3.25×3.50  |
| 03.Stair       | 3.10×5.10  |
| 04.Toilet      | 3.80×1.50  |